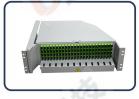

SR-TM01-96 Terminated Sub-Rack

.......

1111111

| ROHS |
|------|
| RoHS |

| Model No.                | SR-TM01-96          |
|--------------------------|---------------------|
| Dimension( H x W x D)    | 3Ux482x350mm        |
| Subscribers              | 96pcs SC/APC,SC/UPC |
| Max Capacity Of Splicing | 96                  |
| Max Number of Trays      | 4                   |
| Bending Radius           | ≥30mm               |

- 1 Steel material
- 2 Strong and beautiful
- 3 Can be used repeatedly

**1 Rack mounting** 

1 Integrated with cable splicing and management rods