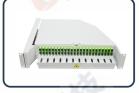

OLIC

SR-TM01-48 Terminated Sub-Rack

//////////

1111111111

| Model No.                | SR-TM01-48          |
|--------------------------|---------------------|
| Dimension( H x W x D)    | 2Ux482x350mm        |
| Subscribers              | 48pcs SC/APC,SC/UPC |
| lax Capacity Of Splicing | 48                  |
| Max Number of Trays      | 2                   |
| Bending Radius           | ≥30mm               |