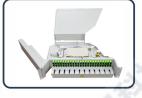

OLIC

SR-TM01-48 Terminated Sub-Rack

//////////

1111111111

| Model No.                | SR-TM01-48          |
|--------------------------|---------------------|
| Dimension( H x W x D)    | 2Ux482x350mm        |
| Subscribers              | 48pcs SC/APC,SC/UPC |
| lax Capacity Of Splicing | 48                  |
| Max Number of Trays      | 2                   |
| Bending Radius           | ≥30mm               |

- 1 Steel material
- 2 Strong and beautiful
- 3 Can be used repeatedly

N

**1 Rack mounting** 

1 Integrated with cable splicing and management rods