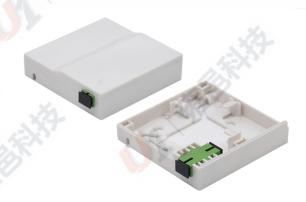

| Model No.                | ATB-WS03-1         |
|--------------------------|--------------------|
| Dimension( H x W x D)    | 134x80x22mm        |
| Subscribers              | 1pcs SC/APC,SC/UPC |
| Max Capacity Of Splicing | 41337              |
| Diameter of port         | 2.0x3.0mm          |
| Bending Radius           | ≥15mm              |

- 1 Plastic material
- 2 Strong and beautiful
- 3 Can be used repeatedly

1 It can be installed for SC or LC adapters

1 Integrated with cable splicing and management rods