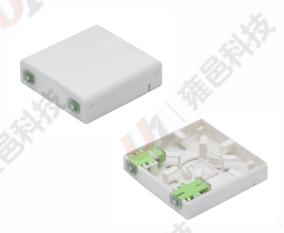

| Model No.                | ATB-WS03-2                                   |
|--------------------------|----------------------------------------------|
| Dimension( H x W x D)    | 86x86x25mm                                   |
| Subscribers              | 2pcs<br>SC/APC,SC/UPC,4pcs<br>LC/APC,SC/UCPC |
| Max Capacity Of Splicing | J. (4)                                       |
| Diameter of port         | 2.0x3.0mm                                    |
| Bending Radius           | ≥15mm                                        |

- 1 Plastic material
- 2 Strong and beautiful
- 3 Can be used repeatedly

1 It can be installed for SC or LC adapters

1 Integrated with cable splicing and management