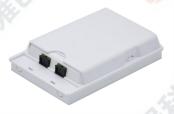

| Model No.                | ATB-WS04-2         |
|--------------------------|--------------------|
| Dimension( H x W x D)    | 130x84x24mm        |
| Subscribers              | 2pcs SC/APC,SC/UPC |
| Max Capacity Of Splicing | 2                  |
| Diameter of port         | Ф7.0mm,2.0x3.0mm   |
| Bending Radius           | ≥15mm              |