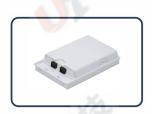

| Model No.                | ATB-WS04-2         |
|--------------------------|--------------------|
| Dimension( H x W x D)    | 130x84x24mm        |
| Subscribers              | 2pcs SC/APC,SC/UPC |
| Max Capacity Of Splicing | 2                  |
| Diameter of port         | Ф7.0mm,2.0x3.0mm   |
| Bending Radius           | ≥15mm              |