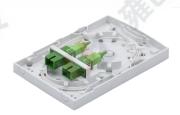

| Model No.                | ATB-WS04-2         |
|--------------------------|--------------------|
| Dimension( H x W x D)    | 130x84x24mm        |
| Subscribers              | 2pcs SC/APC,SC/UPC |
| Max Capacity Of Splicing | 2                  |
| Diameter of port         | Ф7.0mm,2.0x3.0mm   |
| Bending Radius           | ≥15mm              |

- 1 Plastic material
- 2 Strong and beautiful
- 3 Can be used repeatedly

1 Integrated with cable splicing and management rods