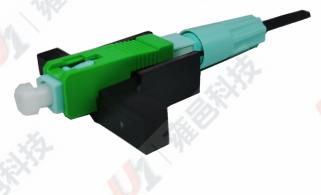

## FIC-22 Field Installation Connector

| FIC-22                    |
|---------------------------|
| ≤0.30dB Max 0.5dB         |
| APC≥55dB UPC≥50dB         |
| △IL < 0.3dB @ 40N         |
| > 500 times               |
| > 5 times                 |
| 2.0mmX3.0mm Drop<br>Cable |
| ≤ 95%                     |
| -25-85℃                   |
| 70-106Kpa                 |
|                           |

High fixed-length accuracy

F

High quality ceramic ferrule

Butterfly clasp design

Threaded tail sleeve design, easy to install

Packed in plastic bags for single use