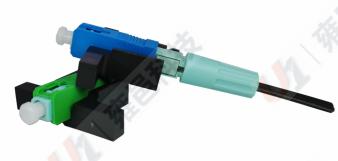

## FIC-22 Field Installation Connector

| FIC-22                    |
|---------------------------|
| ≤0.30dB Max 0.5dB         |
| APC≥55dB UPC≥50dB         |
| △IL < 0.3dB @ 40N         |
| > 500 times               |
| > 5 times                 |
| 2.0mmX3.0mm Drop<br>Cable |
| ≤ 95%                     |
| -25-85℃                   |
| 70-106Kpa                 |
|                           |

High fixed-length accuracy

F

High quality ceramic ferrule

Butterfly clasp design

Threaded tail sleeve design, easy to install

Packed in plastic bags for single use