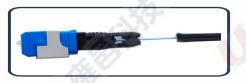

FIC-23 Field Installation Connector

| Model No.             | FIC-23                    |
|-----------------------|---------------------------|
| Insertion loss        | ≤0.30dB Max 0.5dB         |
| Return loss           | APC≥55dB UPC≥50dB         |
| Tensile               | △IL < 0.3dB @ 40N         |
| Durability            | > 500 times               |
| Re-assembly           | > 5 times                 |
| Cable scope           | 2.0mmX3.0mm Drop<br>Cable |
| Humidity              | ≤ 95%                     |
| Operating temperature | -25-85°C                  |
| Atmospheric Pressure  | 70-106Kpa                 |

No need for embedded fiber, directly connected to the site

Threaded tail sleeve

design, easy to install

High quality ceramic ferrule

Special dust cap.which can

The end face is curved, reflecting light to a point