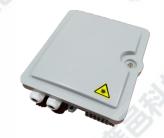

| Model No.                | FAT-AP02-12                     |
|--------------------------|---------------------------------|
| Dimension( H x W x D)    | 225x220x55mm                    |
| Subscribers              | 12pcs SC/APC,SC/UPC             |
| Max Capacity Of Splicing | 36                              |
| Max Number of Trays      | 1                               |
| Input/ Output Port       | 2 (Φ12.0mm) / 12<br>(2.0x3.0mm) |
| Bending Radius           | ≥30mm                           |