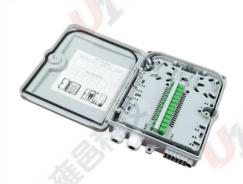

| Model No.                | FAT-AP02-12                     |
|--------------------------|---------------------------------|
| Dimension( H x W x D)    | 225x220x55mm                    |
| Subscribers              | 12pcs SC/APC,SC/UPC             |
| Max Capacity Of Splicing | 36                              |
| Max Number of Trays      | 1                               |
| Input/ Output Port       | 2 (Φ12.0mm) / 12<br>(2.0x3.0mm) |
| Bending Radius           | ≥30mm                           |

- 1 Plastic material
- 2 Strong and beautiful
- 3 Can be used repeatedly

1 PG holes can be compatible with optical cables of different sizes.

1 Integrated with cable splicing and management rods