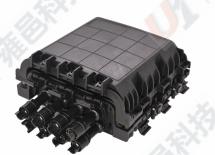

1 The shell is made of high-strength engineering plastics,degree of protection:IP68.

1 Directly connect with pre-connector.

1 Easily operate and max splicing capacity.