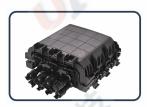

1 The shell is made of high-strength engineering plastics,degree of protection:IP68.

1 Directly connect with pre-connector.

1 Easily operate and max splicing capacity.