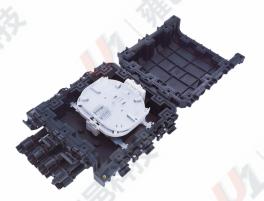

1 The shell is made of high-strength engineering plastics,degree of protection:IP68.

1 Directly connect with pre-connector.

1 Easily operate and max splicing capacity.