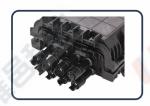

1 The shell is made of high-strength engineering plastics,degree of protection:IP68.

1 Directly connect with pre-connector.

1 Easily operate and max splicing capacity.