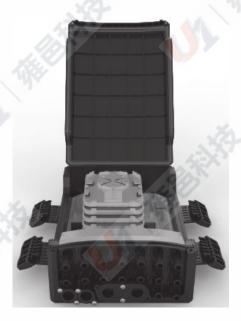

| Model No.                | FAT-AP10-16  |
|--------------------------|--------------|
| Dimension( H x W x D)    | 290x175x80mm |
| Max Capacity Of Splicing | 48           |
| Max Number of Trays      | 4            |
| Input/ Output Port       | 4 / 16       |
| Bending Radius           | ≥30mm        |

1 The shell is made of high-strength engineering plastics, degree of protection: IP68.

1 Directly connect with pre-connector.

1 Easily operate and max splicing capacity.