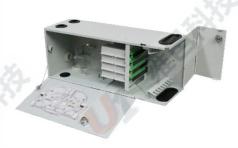

| Model No.                | FAT-BM02-32                        |
|--------------------------|------------------------------------|
| Dimension( H x W x D)    | 175x442x142mm                      |
| Subscribers              | 4pcs 1 <sub>×</sub> 8 PLC Splitter |
| Max Capacity Of Splicing | 12                                 |
| Max Number of Trays      | 1                                  |
| Bending Radius           | ≥30mm                              |

- 1 Steel material
- 2 Strong and beautiful
- 3 Can be used repeatedly

1 Input and output holes can be compatible with optical cables of different sizes

1 Integrated with cable splicing and management