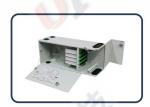

| Model No.                | FAT-BM02-32                        |
|--------------------------|------------------------------------|
| Dimension( H x W x D)    | 175x442x142mm                      |
| Subscribers              | 4pcs 1 <sub>×</sub> 8 PLC Splitter |
| Max Capacity Of Splicing | 12                                 |
| Max Number of Trays      | 1                                  |
| Bending Radius           | ≥30mm                              |

- 1 Steel material
- 2 Strong and beautiful
- 3 Can be used repeatedly

1 Input and output holes can be compatible with optical cables of different sizes

1 Integrated with cable splicing and management