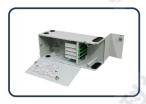

| Model No.                | FAT-BM02-32                        |
|--------------------------|------------------------------------|
| Dimension( H x W x D)    | 175x442x142mm                      |
| Subscribers              | 4pcs 1 <sub>×</sub> 8 PLC Splitter |
| Max Capacity Of Splicing | 12                                 |
| Max Number of Trays      | 1                                  |
| Bending Radius           | ≥30mm                              |

- 1 Steel material
- 2 Strong and beautiful
- 3 Can be used repeatedly

1 Input and output holes can be compatible with optical cables of different sizes

1 Integrated with cable splicing and management