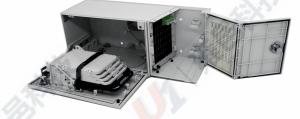

A c c e s s T e r m i n a l

| Model No.                | FAT-BP02-48             |
|--------------------------|-------------------------|
| Dimension( H x W x D)    | 200x450x150mm           |
| Subscribers              | 144pcs<br>SC/APC,SC/UPC |
| Max Capacity Of Splicing | 48                      |
| Max Number of Trays      | 4                       |
| Bending Radius           | ≥30mm                   |

1 Plastic material 2 Stackable,support multioperator application

1 Two doors,construction and maintenance is seperated

1 Splicing trays that can take out when operation.