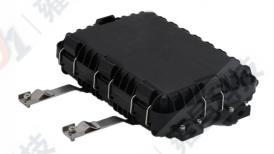

## FOC-HM07-48 HORIZONTAL

| FOC-HM07-48                  |
|------------------------------|
| 184x280x100mm                |
| 24                           |
| 4                            |
| 2 (Φ12.5mm) / 2<br>(Φ12.5mm) |
| ≥30mm                        |
| Mechanical                   |
|                              |