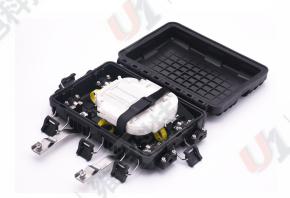

## FOC-HM07-48 HORIZONTAL

| FOC-HM07-48                  |
|------------------------------|
| 184x280x100mm                |
| 24                           |
| 4                            |
| 2 (Φ12.5mm) / 2<br>(Φ12.5mm) |
| ≥30mm                        |
| Mechanical                   |
|                              |