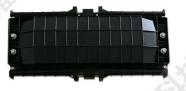

HIGH TEMPERATURE

| Model No.                | FOC-HM05-96                            |
|--------------------------|----------------------------------------|
| Dimension( H x W x D)    | 180x360x105mm                          |
| Max capacity of tray     | 24                                     |
| Max Capacity of Splicing | 96                                     |
| Max Number of Trays      | 4                                      |
| Input/ Output Port       | 3 (Φ11.5x22.5mm) / 3<br>(Φ11.5x22.5mm) |
| Bending Radius           | ≥30mm                                  |
| Sealing                  | Mechanical                             |

1 The shell is made of high-strength engineering plastics,degree of protection:IP65.

1 No need to cut off the main cable, directly take out fiber from the main cable.

1 Easily operate and max splicing capacity.