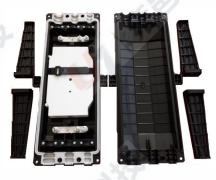

HIGH TEMPERATURE

| Model No.                | FOC-HM05-96                            |
|--------------------------|----------------------------------------|
| Dimension( H x W x D)    | 180x360x105mm                          |
| Max capacity of tray     | 24                                     |
| Max Capacity of Splicing | 96                                     |
| Max Number of Trays      | 4                                      |
| Input/ Output Port       | 3 (Φ11.5x22.5mm) / 3<br>(Φ11.5x22.5mm) |
| Bending Radius           | ≥30mm                                  |
| Sealing                  | Mechanical                             |

1 The shell is made of high-strength engineering plastics,degree of protection:IP65.

1 No need to cut off the main cable, directly take out fiber from the main cable.

1 Easily operate and max splicing capacity.