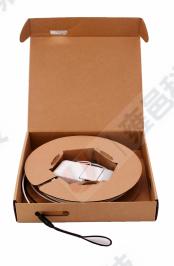

1 Using principle of Yo-Yo 2 Easy to pull out the cable.

1 Pre-terminated home entry cable, fast installation.

1 Conveniently spring down and up while operating.