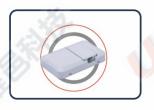

| Model No.                | ATB-ES01-2         |
|--------------------------|--------------------|
| Dimension( H x W x D)    | 70x120x20mm        |
| Subscribers              | 1pcs SC/APC,SC/UPC |
| Max Capacity Of Splicing | 21X37              |
| Diameter of port         | 2.0x3.0mm          |
| Bending Radius           | ≥15mm              |