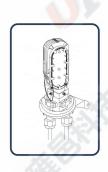

## FOC-FTTH FOC-DF02-216 DOME CLOSURE

| Model No.                | FOC-DF02-216                      |
|--------------------------|-----------------------------------|
| Dimension( D x H)        | Ф160mmx540mm                      |
| Max capacity of tray     | 36                                |
| Max Capacity of Splicing | 216                               |
| Max Number of Trays      | 6                                 |
| Input/ Output Port       | 1 (Φ41.0x74.0mm) / 4<br>(Φ28.0mm) |
| Bending Radius           | ≥30mm                             |
| Sealing                  | Heat shrink                       |

1 The shell is made of high-strength engineering plastics,degree of protection:IP68

1 Can be directly buried or aerial, reliable grounding protection, full protection of optical cables

1 Perfect fiber route design to ensure bend radius of fibers.