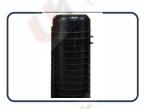

## FOC-FTTH FOC-DF02-216 DOME CLOSURE

| Model No.                | FOC-DF02-216                      |
|--------------------------|-----------------------------------|
| Dimension( D x H)        | Ф160mmx540mm                      |
| Max capacity of tray     | 36                                |
| Max Capacity of Splicing | 216                               |
| Max Number of Trays      | 6                                 |
| Input/ Output Port       | 1 (Φ41.0x74.0mm) / 4<br>(Φ28.0mm) |
| Bending Radius           | ≥30mm                             |
| Sealing                  | Heat shrink                       |

1 The shell is made of high-strength engineering plastics,degree of protection:IP68

1 Can be directly buried or aerial, reliable grounding protection, full protection of optical cables

1 Perfect fiber route design to ensure bend radius of fibers.