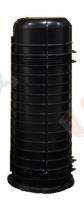

## FOC-FTTH FOC-DF02-216 DOME CLOSURE

| Model No.                | FOC-DF02-216                      |
|--------------------------|-----------------------------------|
| Dimension( D x H)        | Ф160mmx540mm                      |
| Max capacity of tray     | 36                                |
| Max Capacity of Splicing | 216                               |
| Max Number of Trays      | 6                                 |
| Input/ Output Port       | 1 (Φ41.0x74.0mm) / 4<br>(Φ28.0mm) |
| Bending Radius           | ≥30mm                             |
| Sealing                  | Heat shrink                       |

1 The shell is made of high-strength engineering plastics,degree of protection:IP68

1 Can be directly buried or aerial, reliable grounding protection, full protection of optical cables

1 Perfect fiber route design to ensure bend radius of fibers.