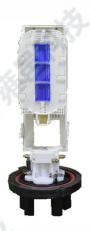

## FOC-FTTH FOC-DF02-216 DOME CLOSURE

| Model No.                | FOC-DF02-216                      |
|--------------------------|-----------------------------------|
| Dimension( D x H)        | Ф160mmx540mm                      |
| Max capacity of tray     | 36                                |
| Max Capacity of Splicing | 216                               |
| Max Number of Trays      | 6                                 |
| Input/ Output Port       | 1 (Φ41.0x74.0mm) / 4<br>(Φ28.0mm) |
| Bending Radius           | ≥30mm                             |
| Sealing                  | Heat shrink                       |

1 The shell is made of high-strength engineering plastics,degree of protection:IP68

1 Can be directly buried or aerial, reliable grounding protection, full protection of optical cables

1 Perfect fiber route design to ensure bend radius of fibers.