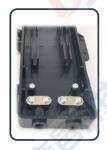

## FOC-HM01-02 Fiber Optical Closure

| Model No.                | FOC-HM01-02                    |
|--------------------------|--------------------------------|
| Dimension( H x W x D)    | 180x60x20mm                    |
| Max Capacity of Splicing | 2                              |
| Input/ Output Port       | 1 (Φ4.8mm) / 2<br>(Φ2.0x3.0mm) |
| Sealing                  | Mechanical                     |

1 The box body with reinforced plastic, high strength, corrosion resistance, mature structure, convenient construction.

1 It is suitable for direct and branch connection of overhead and pipe laying of various structural optical cables.

1 Sealing reliable