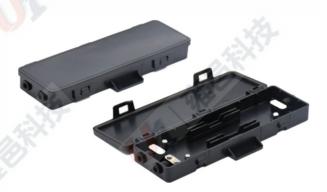

## FOC-HM01-02 Fiber Optical Closure

| Model No.                | FOC-HM01-02                    |
|--------------------------|--------------------------------|
| Dimension( H x W x D)    | 180x60x20mm                    |
| Max Capacity of Splicing | 2                              |
| Input/ Output Port       | 1 (Φ4.8mm) / 2<br>(Φ2.0x3.0mm) |
| Sealing                  | Mechanical                     |

1 The box body with reinforced plastic, high strength, corrosion resistance, mature structure, convenient construction.

1 It is suitable for direct and branch connection of overhead and pipe laying of various structural optical cables.

1 Sealing reliable