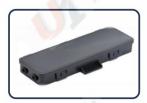

## FOC-HM01-02 Fiber Optical Closure

| Model No.                | FOC-HM01-02                    |
|--------------------------|--------------------------------|
| Dimension( H x W x D)    | 180x60x20mm                    |
| Max Capacity of Splicing | 2                              |
| Input/ Output Port       | 1 (Φ4.8mm) / 2<br>(Φ2.0x3.0mm) |
| Sealing                  | Mechanical                     |

1 The box body with reinforced plastic, high strength, corrosion resistance, mature structure, convenient construction.

1 It is suitable for direct and branch connection of overhead and pipe laying of various structural optical cables.

1 Sealing reliable